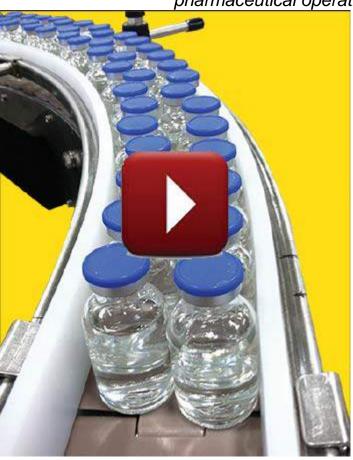

## Parallel Transfers and Side Table Accumulators

Seven stainless steel conveyors built for a very large pharmaceutical operation.

conveyed better.

Multi-Conveyor recently fulfilled a request for seven different stainless steel conveyors for a large pharmaceutical operation.

The customer will be moving several sizes of small diameter glass vials through parallel transfers and side table accumulators. Accumulation side tables are perfect when a project can't handle a surge of product, but can progressively accumulate product being fed in at a single filed rate.

The video shows several capabilities including a single lane chain to belt accumulation table then back to single chain again. The bottles then flow through the accumulated belt back onto the chain to show you a flawless transfer for continuous movement.

Adjustable UHMW stainless steel guide rails are moved either wider or narrower based on the company's vial diameters.

Let Multi-Conveyor help you with your next project. Call today: 1-800-236-7960. Multi-Conveyor... your best,